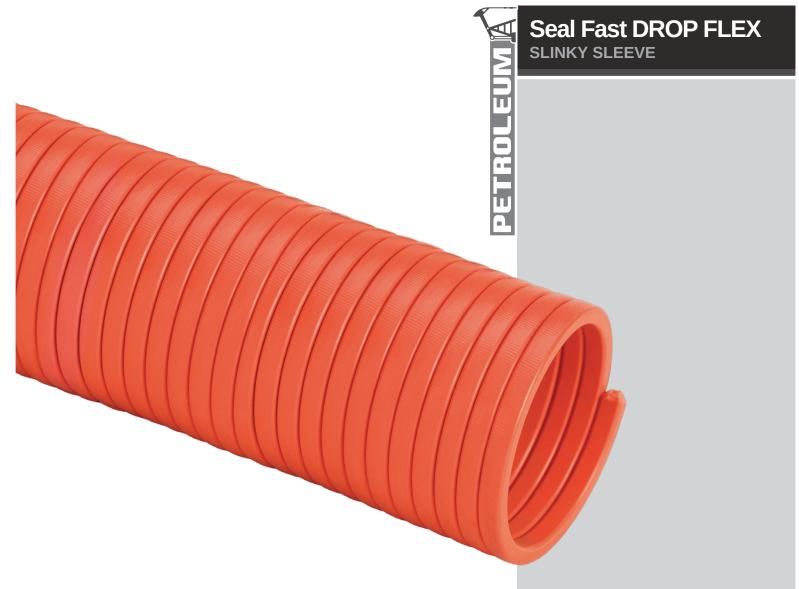

## **TECHNICAL DATA:**

- Temp Range: n/a
- Cover: n/a
- Tube: n/a
- Reinforcement: n/aSafety Factor: 3:1 min
- Branding:

| NITRILE BLEND |    |        |                     |                   |                |             |        |
|---------------|----|--------|---------------------|-------------------|----------------|-------------|--------|
| ID            | OD | Length | Working<br>Pressure | Burst<br>Pressure | Bend<br>Radius | lbs per ft. | Part # |
| 2"            |    | 12"    |                     |                   |                |             | SL212  |
| 3"            |    | 12″    |                     |                   |                |             | SL312  |
| 4"            |    | 12"    |                     |                   |                |             | SL412  |